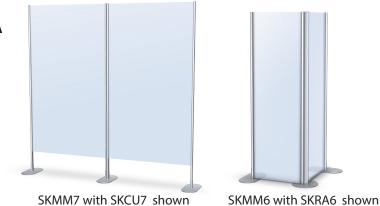

## Skyscraper Mightee Mount<sup>™</sup> - with SKCU, SKRA

- 1. Attach upright to base using screws provided.
- 2. Place graphic in the upright channel.
- 3. Fasten graphic into place using headless set screws provided.
- 4. Attach next upright to graphic.
- 5. Fasten graphic into place using headless set screws provided.

NOTE: Model shown below may differ from your model, but assembly instructions remain the same.

1. SKMM Base 1. SKCU Base 1. SKRA Base 3. 2. 11 -4. SKCU Upright 5. SKCU Upright 4. SKRA Upright 5. SKRA Upright -