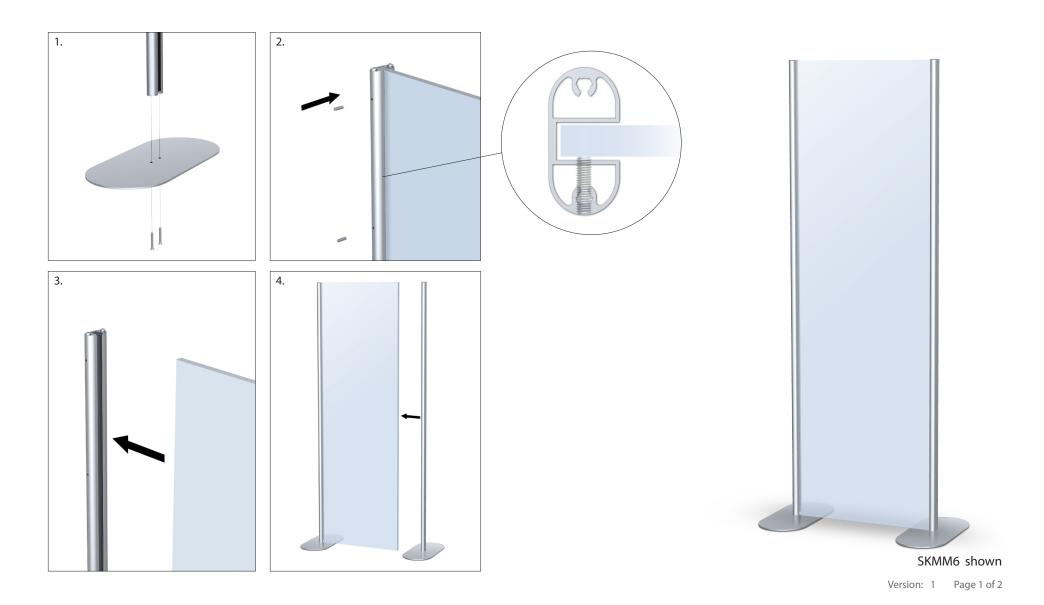

## Skyscraper Mightee Mount<sup>™</sup> - SKMM Series

- 1. Attach upright to bases using screws provided.
- 2. Place graphic in the upright channel.
- 3. Fasten graphic into place using headless set screws provided.
- 4. Attach second upright to graphic and fasten using headless set screws provided.

NOTE: Model shown below may differ from your model, but assembly instructions remain the same.